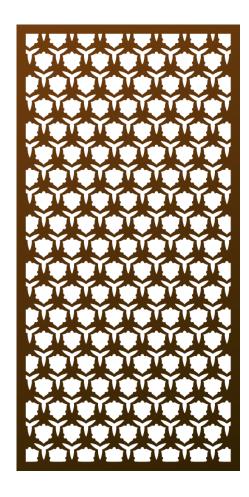

## Aces<sup>©</sup> (ACE)

You may notice some similarities between this pattern and our original Apiary - when you strip out all the solid forms, this is the grid you get. Full of family crests and propellers, this pattern brings up thoughts of early 20th century war aces in their dogfight days.

| Shade Score               | 3/10     |
|---------------------------|----------|
| Privacy Score             | 3/10     |
| Biomimicry Score          | 8/10     |
| Structural Strength Score | 5/10     |
| Small Hole Size Score     | 6/10     |
| MESH Score                | 7/10     |
| Openness                  | 46% Open |
|                           |          |

## **ADDITIONAL INFORMATION**

• Guardrail Compliant (4" sphere)