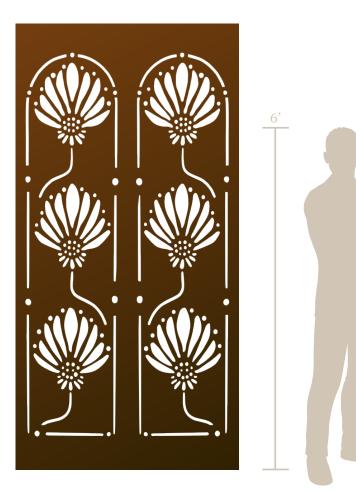

## Allure<sup>©</sup> (ALL) Artist series pattern

During an adventurous drive to Punta Cana, patterns were everywhere—especially in the flowery clothes worn by women standing under beautiful archways. The flowers reflect a rooted local feel, mirroring the beauty of both the people and the buildings.