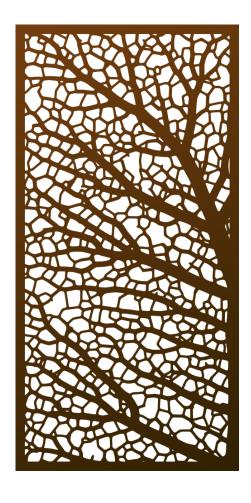

## Arboreal I<sup>©</sup> (ARL) ARTIST SERIES PATTERN

The branching patterns echo the fractal geometry of trees, capturing nature's complexity and symmetry. When paired with Arboreal I, a large, dynamic tree emerges. Perfect for those who appreciate an organic feel, this design blends aesthetics and structure, transforming any space with refined, grounded appeal.

| 3/10     |
|----------|
| 3/10     |
| 10/10    |
| 9/10     |
| 6/10     |
| 5/10     |
| 41% Open |
|          |