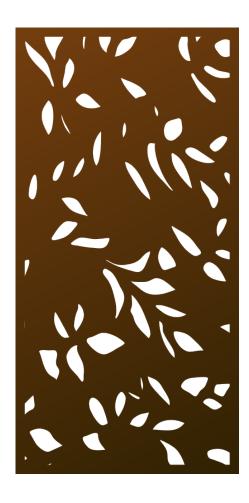

## bb Leaves<sup>©</sup> (BBL)

May the leaves fall where they may ... and their shadows. This semi-random collection of a pattern allows for a dramatic shadow effect and does well in large installation spaces. Inspired from the drawings of artist, Barbara Bueller, who always signs her work in lower case initials.

| Shade Score               | 8/10     |
|---------------------------|----------|
| Privacy Score             | 7/10     |
| Biomimicry Score          | 9/10     |
| Structural Strength Score | 8/10     |
| Small Hole Size Score     | 3/10     |
| MESH Score                | 3/10     |
| Openness                  | 17% Open |
|                           |          |