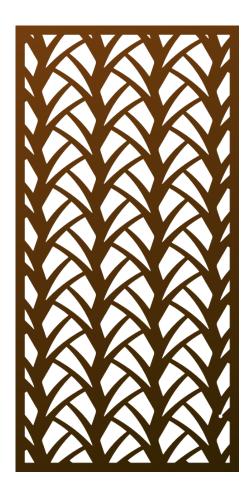

## Bluestem<sup>©</sup> (BST)

The 20th century dust bowls of the American West taught us to respect the forces of nature and it's native plants. Bluestem is a native grass of Kansas that holds onto the soil in the harshest of conditions. It is strong, resilient, and beautiful.

| Shade Score               | 1/10     |
|---------------------------|----------|
| Privacy Score             | 1/10     |
| Biomimicry Score          | 9/10     |
| Structural Strength Score | 6/10     |
| Small Hole Size Score     | 5/10     |
| MESH Score                | 7/10     |
| Openness                  | 46% Open |
|                           |          |