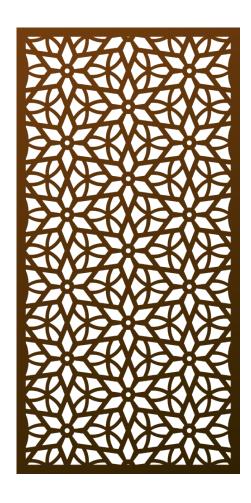

## Boulder Flower<sup>©</sup> (BFL)

The six-pointed star is the center of the show in this highly modular pattern. First used for a project in our fair city Boulder, Colorado, where Parasoleil was founded and born, this pattern is honored to hold the name of where it all started.

| Shade Score               | 2/10     |
|---------------------------|----------|
| Privacy Score             | 3/10     |
| Biomimicry Score          | 4/10     |
| Structural Strength Score | 9/10     |
| Small Hole Size Score     | 8/10     |
| MESH Score                | 10/10    |
| Openness                  | 44% Open |
|                           |          |

## **ADDITIONAL INFORMATION**

• Guardrail Compliant (4" sphere)