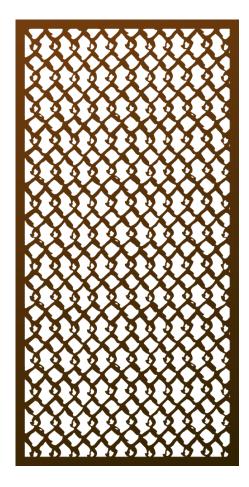

## Bronx Blue<sup>©</sup> (BXB)

A modern take on the chain link fence that is as architectural as it is abstract. Making a two-dimensional panel jump out at the viewer. Rotating this pattern sideways embraces the contemporary feel abstraction of it. This pattern emphasize its surroundings and blends with the architecture.

| Shade Score               | 2/10     |
|---------------------------|----------|
| Privacy Score             | 1/10     |
| Biomimicry Score          | 2/10     |
| Structural Strength Score | 6/10     |
| Small Hole Size Score     | 8/10     |
| MESH Score                | 8/10     |
| Openness                  | 50% Open |
|                           |          |