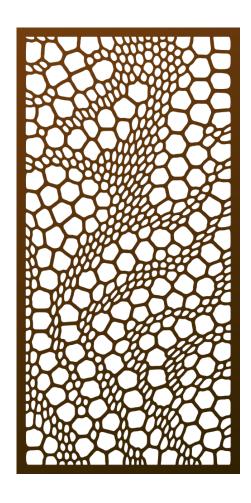

## Cellular Flow<sup>©</sup> (CEL) ARTIST SERIES PATTERN

A mesmerizing display of interconnected bubbles or cells evokes the graceful, dynamic patterns found in nature, from the gentle currents of flowing water to the intricate cellular formations in plant tissues, blending art and science into a visually captivating experience.

| Shade Score               | 1/10     |
|---------------------------|----------|
| Privacy Score             | 1/10     |
| Biomimicry Score          | 8/10     |
| Structural Strength Score | 8/10     |
| Small Hole Size Score     | 5/10     |
| MESH Score                | 8/10     |
| Openness                  | 46% Open |
|                           |          |