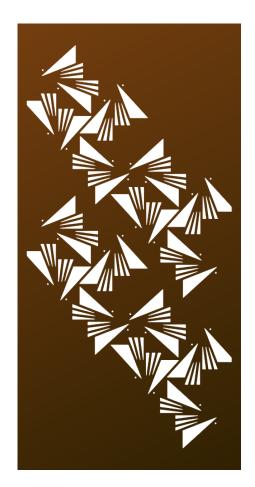

## Creative Moment<sup>©</sup> (CRE) ARTIST SERIES PATTERN

Inspired by geometric elegance, the design melds bold graphics with intricate details, giving it a refined, sophisticated feel. The dynamic interplay of shapes and lines, especially the sharp angles and striking triangles, creates a captivating visual rhythm that keeps the eye constantly engaged.

| Shade Score               | 8/10     |
|---------------------------|----------|
| Privacy Score             | 8/10     |
| Biomimicry Score          | 3/10     |
| Structural Strength Score | 9/10     |
| Small Hole Size Score     | 7/10     |
| MESH Score                | 2/10     |
| Openness                  | 15% Open |
|                           |          |

## **ADDITIONAL INFORMATION**

• Guardrail Compliant (4" sphere)