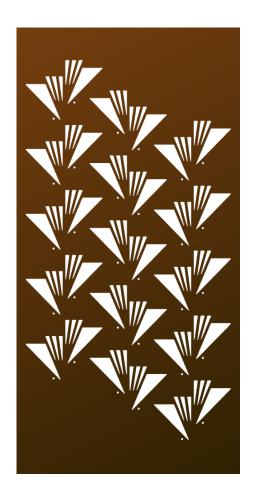

## Deco Stream<sup>©</sup> (DEC) ARTIST SERIES PATTERN

Elegantly merge this design with the opulence of the Art Deco era to offer a modern twist. Sleek, flowing lines evoke the glamour of the Roaring Twenties, blending timeless sophistication with contemporary flair for a look that's both classic and refreshingly current.

| Shade Score               | 8/10     |
|---------------------------|----------|
| Privacy Score             | 8/10     |
| Biomimicry Score          | 3/10     |
| Structural Strength Score | 8/10     |
| Small Hole Size Score     | 7/10     |
| MESH Score                | 2/10     |
| Openness                  | 22% Open |

## **ADDITIONAL INFORMATION**

• Guardrail Compliant (4" sphere)

All Parasoleil patterns, products, and designs are copyright/trademark/patent protected. Any unauthorized use, including representation, production, or manufacturing, is prohibited under law.