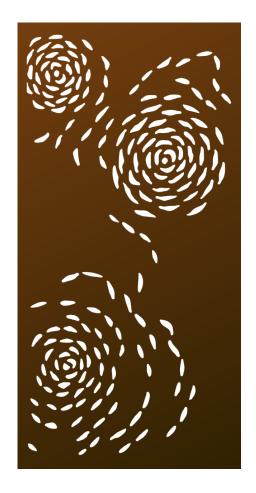

## Drift<sup>©</sup> (DRI) ARTIST SERIES PATTERN

The simple yet profound concept of a drop of water and its ability to drift, transform, and choreograph the movement of an entire body of water is profound. Raindrops radiating from a single point, setting off a chain reaction that creates a mesmerizing, mirage-like composition across a pond's surface.

| Shade Score               | 9/10     |
|---------------------------|----------|
| Privacy Score             | 9/10     |
| Biomimicry Score          | 8/10     |
| Structural Strength Score | 9/10     |
| Small Hole Size Score     | 8/10     |
| MESH Score                | 2/10     |
| Openness                  | 12% Open |
|                           |          |