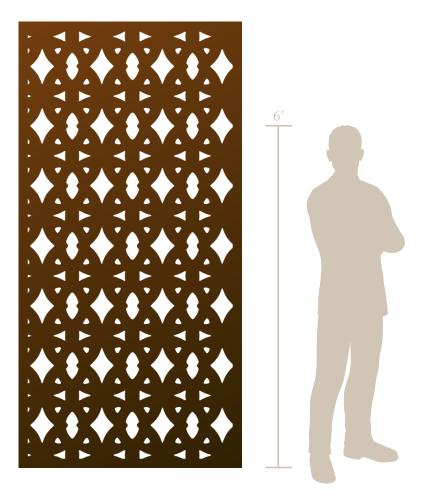

## Eckleburg<sup>©</sup> (ECK)

This iconic pattern is inspired by the royal culture of ancient Egypt as much as it takes from America in the roaring 20's when living was high and expectations were even higher. This pattern blends many different styles and ends up reflecting on the repetition of history. To be used in all applications.

| Shade Score               | 6/10     |
|---------------------------|----------|
| Privacy Score             | 6/10     |
| Biomimicry Score          | 4/10     |
| Structural Strength Score | 8/10     |
| Small Hole Size Score     | 5/10     |
| MESH Score                | 6/10     |
| Openness                  | 25% Open |