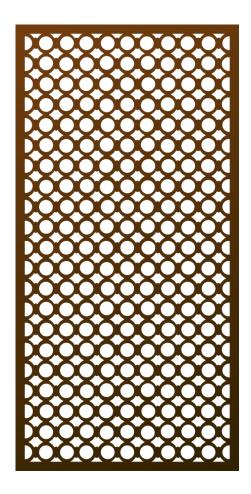

## Fathoms<sup>©</sup> (FTH)

The sea. The sea is the greatest and most complex frontier. The universe is far reaching, but explainable in mathematical terms. The ocean, swimming with incalculable things, is the cradle of life. The further we go under, the more we understand. Slow your breathing. Listen to it all happening around you. Feel the rhythms. You, too, are a creature of the deep.

| Shade Score               | 2/10     |
|---------------------------|----------|
| Privacy Score             | 2/10     |
| Biomimicry Score          | 7/10     |
| Structural Strength Score | 9/10     |
| Small Hole Size Score     | 7/10     |
| MESH Score                | 10/10    |
| Openness                  | 49% Open |
|                           |          |

## **ADDITIONAL INFORMATION**

• Guardrail Compliant (4" sphere)

All Parasoleil patterns, products, and designs are copyright/trademark/patent protected. Any unauthorized use, including representation, production, or manufacturing, is prohibited under law.