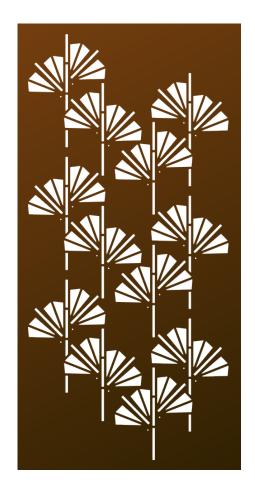

## Ginkgo Spread<sup>©</sup> (GIN) ARTIST SERIES PATTERN

A tribute to the timeless elegance and enduring strength of the ancient Ginkgo tree. The design marries the classic beauty of the Ginkgo's fan-shaped leaves with a modern, inviting graphic twist. It's a celebration of nature's resilience and grace, seamlessly blending the old with the new.

| Shade Score               | 8/10     |
|---------------------------|----------|
| Privacy Score             | 7/10     |
| Biomimicry Score          | 9/10     |
| Structural Strength Score | 8/10     |
| Small Hole Size Score     | 7/10     |
| MESH Score                | 2/10     |
| Openness                  | 18% Open |
|                           |          |

## **ADDITIONAL INFORMATION**

• Guardrail Compliant (4" sphere)

All Parasoleil patterns, products, and designs are copyright/trademark/patent protected. Any unauthorized use, including representation, production, or manufacturing, is prohibited under law.