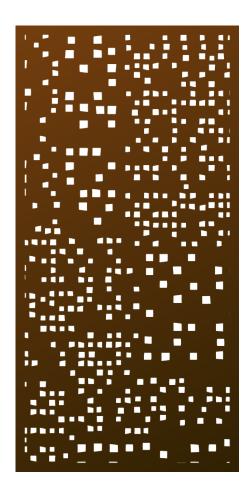

## Gotham<sup>©</sup> (GTM)

A world gone mad needs a hero. Our nod to the caped heroes, heroines, and all the villains we love to cheer and jeer, is a playful mix of geometry, perspective, and whimsy... with a dash of raspy voice too. This contemporary design captures our imagination and tells its own story.

| Shade Score               | 9/10     |
|---------------------------|----------|
| Privacy Score             | 10/10    |
| Biomimicry Score          | 5/10     |
| Structural Strength Score | 9/10     |
| Small Hole Size Score     | 10/10    |
| MESH Score                | 4/10     |
| Openness                  | 12% Open |
| -                         |          |

## **ADDITIONAL INFORMATION**

- Guardrail Compliant (4" sphere)
- Pool Code Compliant (1.75" opening width)