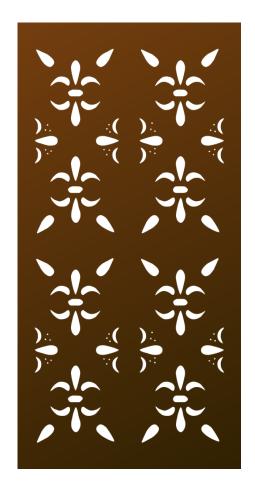

## Grand Fleur<sup>©</sup> (GFL)

The fleur-de-lis has come to represent the old traditions and pomp of European royalty and history as told by those who won the wars. This pattern hoists up that history with an understanding of the worn edges of its impact and stories. This pattern is to be used best to conceal, guard, and separate.

| Shade Score               | 9/10     |
|---------------------------|----------|
| Privacy Score             | 8/10     |
| Biomimicry Score          | 6/10     |
| Structural Strength Score | 10/10    |
| Small Hole Size Score     | 8/10     |
| MESH Score                | 1/10     |
| Openness                  | 18% Open |
|                           |          |

## **ADDITIONAL INFORMATION**

• Guardrail Compliant (4" sphere)