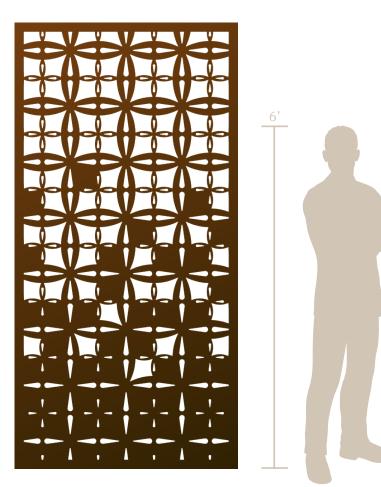

## Herrington<sup>©</sup> (HER)

An instant classic developed in the same family as Geneva, Sampoerna, and Balambra. It blends pillows of modular designs within a structural grid. Its strong, soft lines give dimension and depth to many architectural styles and applications. Being so close to 50% open, this pattern also works well in shade applications for zealous fire restrictions.

| Shade Score               | 1/10     |
|---------------------------|----------|
| Privacy Score             | 2/10     |
| Biomimicry Score          | 1/10     |
| Structural Strength Score | 9/10     |
| Small Hole Size Score     | 4/10     |
| MESH Score                | 8/10     |
| Openness                  | 35% Open |
|                           |          |