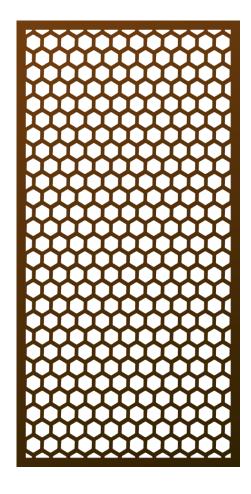

## Hive<sup>©</sup> (HVE)

Such a simple pattern, yet integral to the very existence of life on this planet. The hexagonal pattern is perhaps one of the strongest patterns in the world, which is why it's no surprise to find this in every beehive and every chicken coop fence. The perfect background to any overlay you may desire, with clean edges and structural stability. Look no further, this pattern is simply perfect.

| 1/10     |
|----------|
| 2/10     |
| 10/10    |
| 8/10     |
| 7/10     |
| 10/10    |
| 52% Open |
|          |