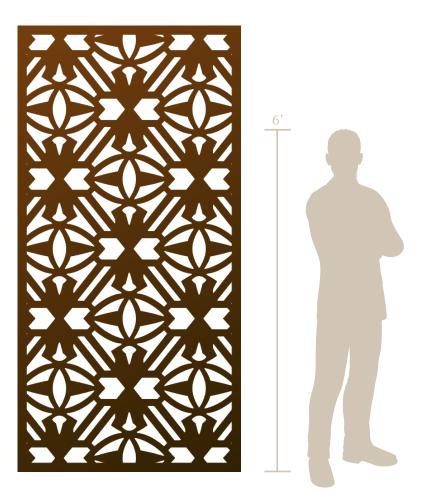

## Horus<sup>©</sup> (HOR)

Slain by his brother Set, risen again by his devoted wife. Horus watched over his world seeing all the beauty that was ancient Egypt. The bold shapes evenly repeated in this pattern remind us of the simple beauty of hieroglyphs.

| Shade Score               | 4/10     |
|---------------------------|----------|
| Privacy Score             | 6/10     |
| Biomimicry Score          | 4/10     |
| Structural Strength Score | 8/10     |
| Small Hole Size Score     | 5/10     |
| MESH Score                | 7/10     |
| Openness                  | 39% Open |

## **ADDITIONAL INFORMATION**

• Guardrail Compliant (4" sphere)

All Parasoleil patterns, products, and designs are copyright/trademark/patent protected. Any unauthorized use, including representation, production, or manufacturing, is prohibited under law.