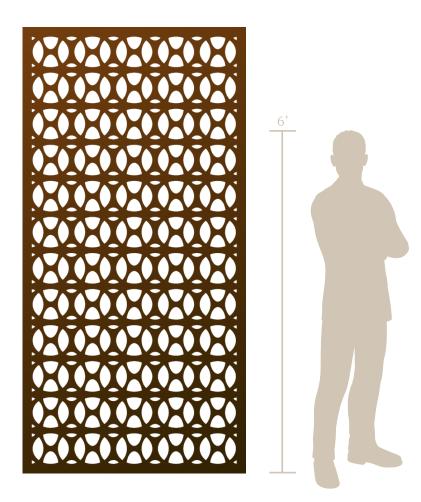

## Julius<sup>©</sup> (ETU)

Honoring the innovation and power of the Roman Empire, Julius Caesar led a legion across the Rubicon, a river that once defined the northern border of Italy, which started the second Civil War in Italy. Aside from any controversy around the impact of the Roman Empire, this famous crossing opened the way for a new foundation. Its contemporary style and modular crystalline structure pay tribute to Caesar's perseverance and determination.

| Shade Score               | 3/10     |
|---------------------------|----------|
| Privacy Score             | 2/10     |
| Biomimicry Score          | 3/10     |
| Structural Strength Score | 6/10     |
| Small Hole Size Score     | 8/10     |
| MESH Score                | 8/10     |
| Openness                  | 42% Open |