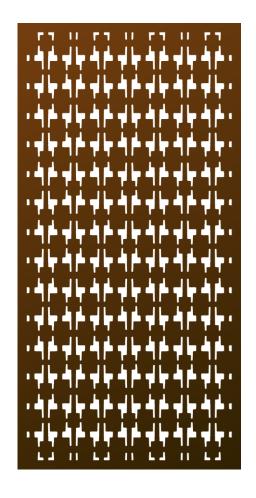

## Las Palmas<sup>©</sup> (LPM)

Inspired by the mid-century modern style of California's Palm Springs, Las Palmas brings out the charm of a desert oasis and its eccentric architectural style. There, the picturesque butterfly roofs, clean lines, lots of glass, and intricately formed concrete blocks, known as breeze blocks, create walls of distinctive pattern and interest known as breeze blocks. This pattern matches the energy of the celebrity lifestyle of those who lived and played in the desert.

| Shade Score               | 9/10     |
|---------------------------|----------|
| Privacy Score             | 7/10     |
| Biomimicry Score          | 2/10     |
| Structural Strength Score | 5/10     |
| Small Hole Size Score     | 9/10     |
| MESH Score                | 8/10     |
| Openness                  | 20% Open |