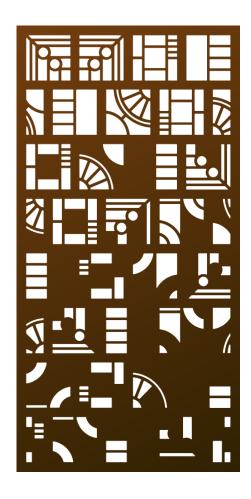

## Metropolis<sup>©</sup> (MTP) ARTIST SERIES PATTERN

Inspired by the vitality and structure of a bustling urban landscape, it features bold geometric lines that intersect and overlap, mimicking the grid-like streets and towering skyscrapers of a city skyline. Its versatility shows variations in scale and openness to evoke the neon glow of a city at night.

| Shade Score               | 7/10     |
|---------------------------|----------|
| Privacy Score             | 6/10     |
| Biomimicry Score          | 3/10     |
| Structural Strength Score | 6/10     |
| Small Hole Size Score     | 6/10     |
| MESH Score                | 4/10     |
| Openness                  | 28% Open |
|                           |          |