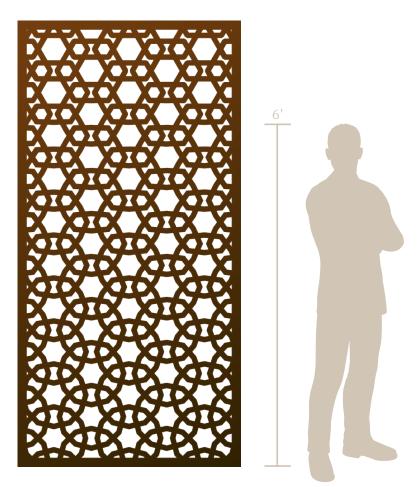

## Morphosis<sup>©</sup> (MOR) Artist Series Pattern

Lines meticulously interwoven to form a harmonious interplay of geometry and grace. Hexagons contemplate an infinite loop of spiritual unity and artistic mastery. The exploration of reflection, symmetry, and perspective has an intriguing mathematical structure that evokes a sense of balance and tranquility.

| Shade Score               | 5/10     |
|---------------------------|----------|
| Privacy Score             | 6/10     |
| Biomimicry Score          | 3/10     |
| Structural Strength Score | 8/10     |
| Small Hole Size Score     | 8/10     |
| MESH Score                | 7/10     |
| Openness                  | 60% Open |
|                           |          |