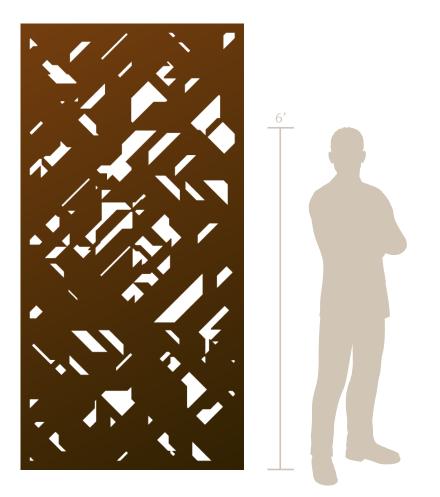

## Moulin Casse<sup>©</sup> (MLC)

Translated from French as, "Broken Windmill," this pattern has depth. Its strong crystalline lines and diagonals will transform any space dramatically into something very different. Best for remodeling and concealing.

| Shade Score               | 6/10     |
|---------------------------|----------|
| Privacy Score             | 7/10     |
| Biomimicry Score          | 7/10     |
| Structural Strength Score | 7/10     |
| Small Hole Size Score     | 1/10     |
| MESH Score                | 4/10     |
| Openness                  | 12% Open |
|                           |          |