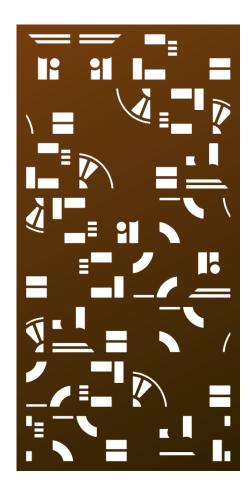

## Night Life<sup>©</sup> (NIL) ARTIST SERIES PATTERN

Can you feel the midnight pulse with this rhythmic interaction of darkness and hint of sparkle in the city lights against the night sky? The geometric shapes pop like the beat of music enticing late-night adventures.

| Shade Score               | 9/10     |
|---------------------------|----------|
| Privacy Score             | 10/10    |
| Biomimicry Score          | 3/10     |
| Structural Strength Score | 8/10     |
| Small Hole Size Score     | 7/10     |
| MESH Score                | 3/10     |
| Openness                  | 15% Open |