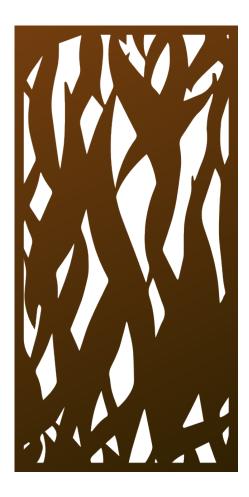

## Passion Fruit<sup>©</sup> (PSF)

Stare long enough into any campfire, and this pattern comes alive. Live with any purpose, and this pattern becomes an emblem. Embrace love freely given, and this pattern is a metaphor. Long, dramatic lines and sharp contours that make it hard to crop this pattern without losing its character. Use as a full screen or decorative shade.

| Shade Score               | 5/10     |
|---------------------------|----------|
| Privacy Score             | 7/10     |
| Biomimicry Score          | 8/10     |
| Structural Strength Score | 1/10     |
| Small Hole Size Score     | 2/10     |
| MESH Score                | 5/10     |
| Openness                  | 26% Open |