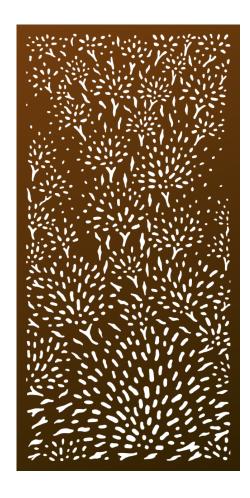

## Polypore<sup>©</sup> (POL) ARTIST SERIES PATTERN

On daily walks through the New England woods, shelf mushrooms pop up everywhere and spark interest in the beautiful pore patterns of the underside of these fascinating fungi. Depicted by a very abstract forest scene covering trunks, branches, and fallen trees.

| Shade Score               | 4/10     |
|---------------------------|----------|
| Privacy Score             | 10/10    |
| Biomimicry Score          | 8/10     |
| Structural Strength Score | 8/10     |
| Small Hole Size Score     | 7/10     |
| MESH Score                | 3/10     |
| Openness                  | 16% Open |
|                           |          |