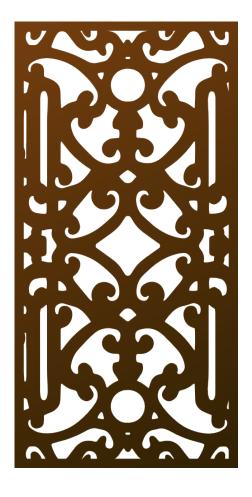

## Preston Iron<sup>©</sup> (PRI)

A bit of irony in this pattern (pun intended) since wrought iron no longer exists and the inspiration for this pattern, traditional worked steel by a blacksmith, is represented by a panel cut by laser. Still the artistic integrity, like all Parasoleil patterns, is important not to overlook. Best used as a decorative gate or screen.