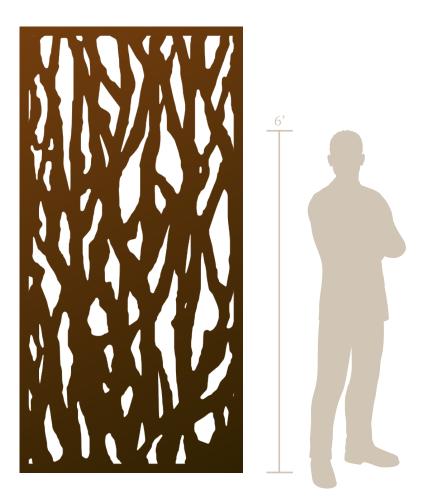

## Quiet Wood<sup>©</sup> (QWD)

An old-growth forest, a grove of trees behind the neighborhood, a backpacking in a national park. Think of it what you will. This has strong, organic lines that soften the architecture and, if done well, can create welcoming spaces people will want to use.

| Shade Score               | 5/10     |
|---------------------------|----------|
| Privacy Score             | 6/10     |
| Biomimicry Score          | 10/10    |
| Structural Strength Score | 3/10     |
| Small Hole Size Score     | 3/10     |
| MESH Score                | 5/10     |
| Openness                  | 24% Open |