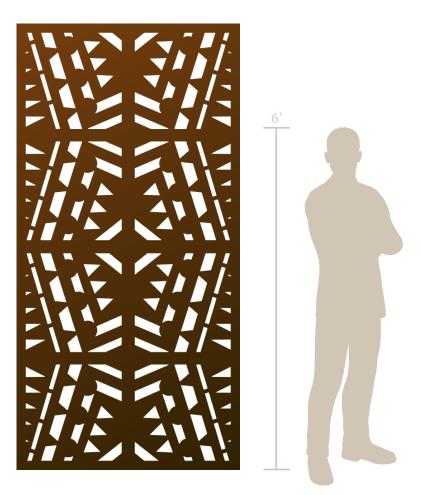

## Rez Spine<sup>©</sup> (REZ) Artist series pattern

A stepladder emerging from a kiva – a portal to the next life inspiring the next generation to remain resilient and intent on achieving lifelong dreams. Guiding the way to a brighter, more fulfilled existence and a journey that demands both strength of character and clarity of purpose.

| Shade Score               | 5/10     |
|---------------------------|----------|
| Privacy Score             | 7/10     |
| Biomimicry Score          | 1/10     |
| Structural Strength Score | 8/10     |
| Small Hole Size Score     | 5/10     |
| MESH Score                | 4/10     |
| Openness                  | 22% Open |
|                           |          |