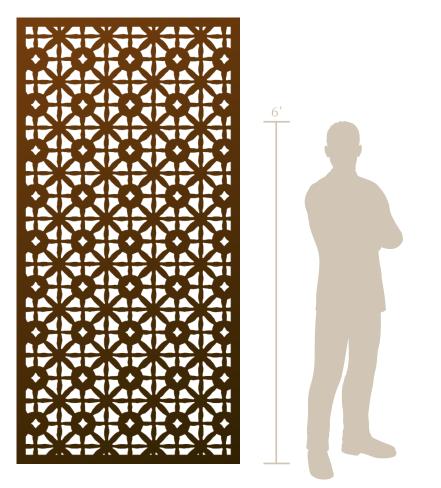

## Sampoerna<sup>©</sup> (SMP)

In the ancient Balinese dances, we celebrate the shadows along with what is revealed by the light of day. It's in that space between light and dark, the space between asleep and awake, between truth and ambiguity that we live. Sampoerna is a true balance of life.

| Shade Score               | 4/10     |
|---------------------------|----------|
| Privacy Score             | 5/10     |
| Biomimicry Score          | 6/10     |
| Structural Strength Score | 8/10     |
| Small Hole Size Score     | 9/10     |
| MESH Score                | 9/10     |
| Openness                  | 34% Open |
|                           |          |