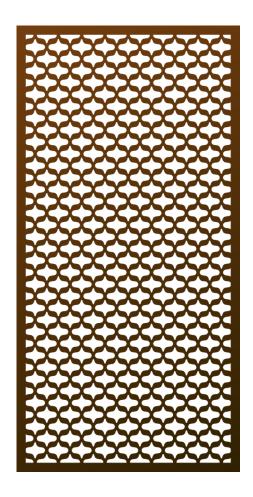

## Seville<sup>©</sup> (SVL)

The alcazar Palace is home to the largest collection of hand painted tiles from the Moorish Almohad dynasty. Strolling through the gardens and covered pesados of the Alcazar Palace is a feast for the eyes, and the soul for that matter. This MESH pattern takes cues from those intricate tiles and creates a background that evokes the rich architectural history and romance of Andalusia's greatest city.

| 2/10     |
|----------|
| 1/10     |
| 4/10     |
| 8/10     |
| 8/10     |
| 7/10     |
| 46% Open |
|          |