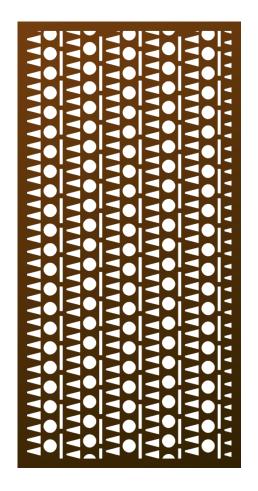

## Sun-Moon-Kiva Steps<sup>©</sup> (SMK) ARTIST SERIES PATTERN

The essence of a cosmic dance luminates a sense of unity between the heavens and the earth, blending celestial beauty with architectural precision. Each element flows seamlessly, reflecting the balance and harmony found in nature and ancient traditions, creating a timeless connection to the earth and sky.

| Shade Score               | 4/10     |
|---------------------------|----------|
| Privacy Score             | 4/10     |
| Biomimicry Score          | 1/10     |
| Structural Strength Score | 7/10     |
| Small Hole Size Score     | 7/10     |
| MESH Score                | 7/10     |
| Openness                  | 33% Open |
|                           |          |

## **ADDITIONAL INFORMATION**

• Guardrail Compliant (4" sphere)