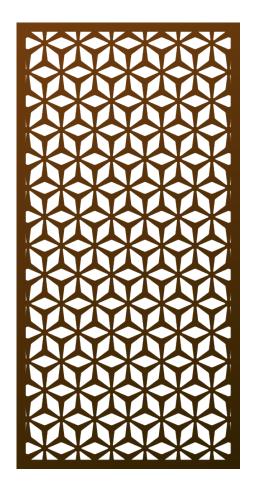

## Tesseract<sup>©</sup> (TSR)

Cubes within cubes; the tesseract represents the boundaries between reality and conceptuality. This MESH pattern embodies the principles of geometric repetition to create a landscape of predictability and strength, drawing your eye ever further into the fourth dimension. Interconnected vertices give this pattern strength and visual clarity, perfect as an underlay for custom artwork.

| 2/10     |
|----------|
| 3/10     |
| 5/10     |
| 8/10     |
| 8/10     |
| 10/10    |
| 47% Open |
|          |