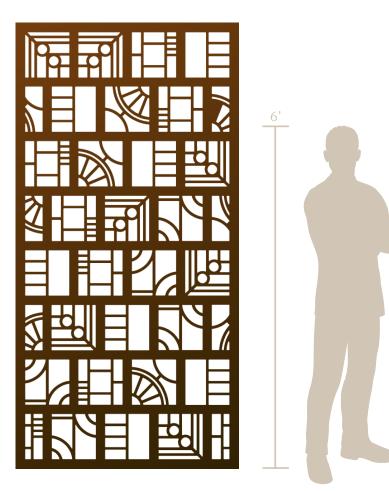

## The Intercontinental $^{\mathbb{C}}$ (INT) Artist series pattern

Sophisticated with an art deco vibe, this dynamic interplay of global cultures symbolizes the vibrant energy of interconnected urban landscapes and architecture. Designed with clean lines and sharp angles, creating a sense of movement and fluidity, it is reminiscent of bustling cities and modern transportation networks.

| Shade Score               | 1/10     |
|---------------------------|----------|
| Privacy Score             | 1/10     |
| Biomimicry Score          | 3/10     |
| Structural Strength Score | 6/10     |
| Small Hole Size Score     | 5/10     |
| MESH Score                | 5/10     |
| Openness                  | 46% Open |
|                           |          |