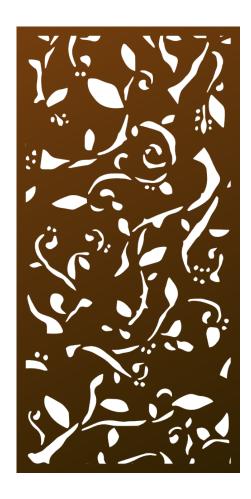

## Timothy's Vine<sup>©</sup> (TVN)

Peanuts, Calvin & Hobbes, and the New Yorker all have great cartoons. But few creations of animation enter our consciousness and inspire creativity the way Tim Burton's worlds of characters do. Still, this pattern stands on its own as an element of organic vines and twisted shadows. It can rotate around to show eight different orientations.

| Shade Score               | 7/10     |
|---------------------------|----------|
| Privacy Score             | 9/10     |
| Biomimicry Score          | 7/10     |
| Structural Strength Score | 7/10     |
| Small Hole Size Score     | 4/10     |
| MESH Score                | 2/10     |
| Openness                  | 17% Open |