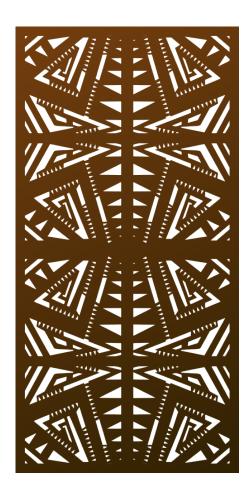

## $V ext{-}Maze^{ ext{\tiny (VMA)}}$ artist series pattern

Its intricate maze symbolizes the relentless pursuit for a cure, reflecting the chaos and complexity of the disease that has touched many lives. Yet within this labyrinth lies a powerful message of unity and perseverance. Together, we persevere with unwavering resolve, driven by collective strength and the promise of finding a cure.

| Shade Score               | 5/10     |
|---------------------------|----------|
| Privacy Score             | 7/10     |
| Biomimicry Score          | 1/10     |
| Structural Strength Score | 8/10     |
| Small Hole Size Score     | 8/10     |
| MESH Score                | 3/10     |
| Openness                  | 18% Open |