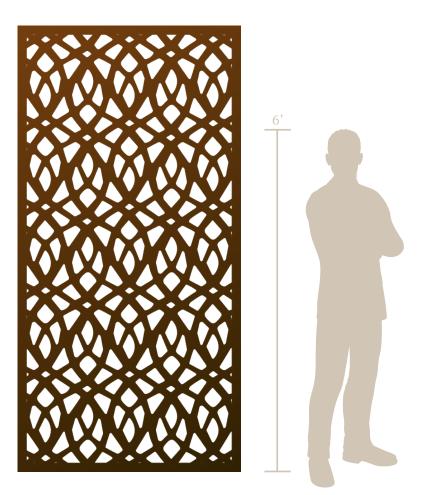

## White Rhino<sup>©</sup> (WRN)

Parasoleil designers study composition, balance, form, and space beyond a level that would interest most people. We know why three of something often seems more inviting that four of it. What we cannot explain is why the white rhino needs to have three toes on each foot.

| 4/10     |
|----------|
| 6/10     |
| 9/10     |
| 7/10     |
| 10/10    |
| 6/10     |
| 41% Open |
|          |