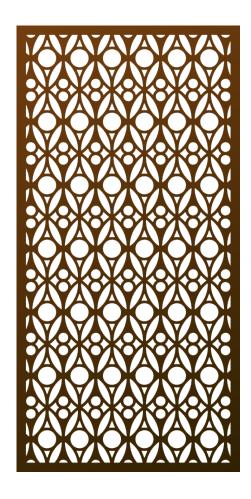

## Wild Spinach<sup>©</sup> (WSP) ARTIST SERIES PATTERN

Infused with tradition, using black paint made from the wild spinach plant. Once a year, these handpicked leaves are transformed into a rich paint. This age-old process, passed down through generations of Pueblo potters, brings the wild, earthy spirit of our ancestors to life in every brushstroke.

| Shade Score               | 2/10     |
|---------------------------|----------|
| Privacy Score             | 2/10     |
| Biomimicry Score          | 1/10     |
| Structural Strength Score | 6/10     |
| Small Hole Size Score     | 5/10     |
| MESH Score                | 8/10     |
| Openness                  | 46% Open |
|                           |          |

## **ADDITIONAL INFORMATION**

• Guardrail Compliant (4" sphere)