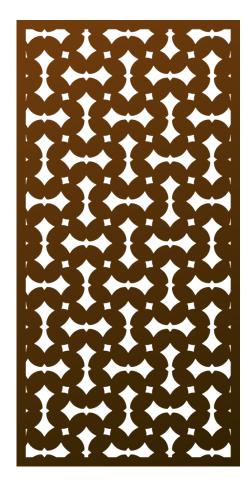

## Zelda<sup>©</sup> (ZLD)

When had Zelda been the happiest in her life? Summer tea dances at her parent's country club, the day she first saw his head of blonde hair, that first trip to Manhattan, or the strolls together in Paris before the fame, money, the gin, and madness took control? Scott knew. It was that sultry evening in Montgomery that he first saw her, that night with the tiny flower in her hair – she was nothing like the other girls, she was perfect.

| Shade Score               | 6/10     |
|---------------------------|----------|
| Privacy Score             | 8/10     |
| Biomimicry Score          | 5/10     |
| Structural Strength Score | 5/10     |
| Small Hole Size Score     | 7/10     |
| MESH Score                | 6/10     |
| Openness                  | 29% Open |

## **ADDITIONAL INFORMATION**

• Guardrail Compliant (4" sphere)

All Parasoleil patterns, products, and designs are copyright/trademark/patent protected. Any unauthorized use, including representation, production, or manufacturing, is prohibited under law.