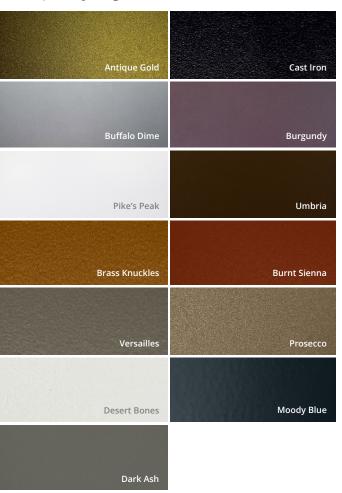

# Quality Super Durable Finishes

#### **PROPRIETARY FINISHES**

- **Quality Super Durables:** Consistent in color and texture, these finishes are versatile.
- Patina Powder Coats: With a varied aesthetic, these finishes have unique markings, tones and qualities based on natural materials and aged metals. Due to the unique nature of the finishes, results will vary per panel.
- Anodized Finishes: Class 1 clear coat anodized finish increases the durability of aluminum while aesthetically expressing the nature of the material.