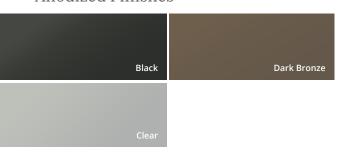

# **Anodized Finishes**

#### **PROPRIETARY FINISHES**

- **Quality Super Durables:** Consistent in color and texture, these finishes are versatile.
- Patina Powder Coats: With a varied aesthetic, these finishes have unique markings, tones and qualities based on natural materials and aged metals. Due to the unique nature of the finishes, results will vary per panel.
- Anodized Finishes: Class 1 clear coat anodized finish increases the durability of aluminum while aesthetically expressing the nature of the material.