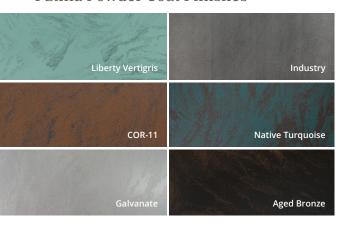

## Patina Powder Coat Finishes

#### **PROPRIETARY FINISHES**

- **Quality Super Durables:** Consistent in color and texture, these finishes are versatile.
- Patina Powder Coats: With a varied aesthetic, these finishes have unique markings, tones and qualities based on natural materials and aged metals. Due to the unique nature of the finishes, results will vary per panel.
- Anodized Finishes: Class 1 clear coat anodized finish increases the durability of aluminum while aesthetically expressing the nature of the material.