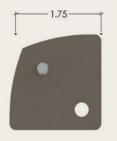

#### **SPECIFICATIONS**

- 3/16" thick 5052 aluminum alloy
- Stainless steel flush mount 1/4"-20 x 1/2" long studs
- 70 in/lb max nut tightening torque
- Stainless steel cap nuts with EPDM washer