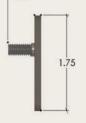

#### **SPECIFICATIONS**

- 3/16" thick 5052 aluminum alloy
- Stainless steel flush mount 1/4"-20 x 1/2" long studs
- 70 in/lb max nut tightening torque
- Stainless steel cap nuts with EPDM washer