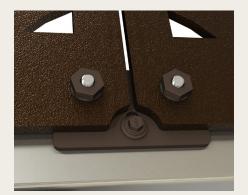

# PARASOLEIL DATA SHEET PFL Series Bracket Flush Mount Hardware

Parasoleil's standard hardware integrates engineered connections with an interchangeable design language and known manufacturing tolerances.

### **BENEFITS & FEATURES**

- Prescribed spacing of fastening points with built-in tolerances for complete system installation
- Single-point mounting hardware maintains consistent panel spacing
- Corrosion resistant aluminum and stainless steel components

#### **SPECIFICATIONS**

- 3/16" thick 5052 aluminum alloy
- Stainless steel flush mount 1/4"-20 x 1/2" long studs
- 70 in/lb max nut tightening torque
- Stainless steel cap nuts with EPDM washer