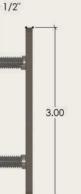

+ 1/2"

303.589.4524 hello@parasoleil.com **parasoleil.com** 

All Parasoleil patterns are protected under copyright © law. Copying, modifying, or any unauthorized use of these patterns is strictly prohibited.

#### **SPECIFICATIONS**

- 3/16" thick 5052 aluminum alloy
- Stainless steel flush mount 1/4"-20 x 1/2" long studs
- 70 in/lb max nut tightening torque
- Stainless steel cap nuts with EPDM washer