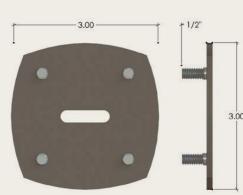

+ 1/2"

303.589.4524 hello@parasoleil.com **parasoleil.com** 

All Parasoleil patterns are protected under copyright © law. Copying, modifying, or any unauthorized use of these patterns is strictly prohibited.

#### **SPECIFICATIONS**

- 3/16" thick 5052 aluminum alloy
- Stainless steel flush mount 1/4"-20 x 1/2" long studs
- 70 in/lb max nut tightening torque
- Stainless steel cap nuts with EPDM washer