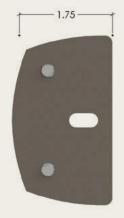

#### **SPECIFICATIONS**

- 3/16" thick 5052 aluminum alloy
- Stainless steel flush mount 1/4"-20 x 1/2" long studs
- 70 in/lb max nut tightening torque
- Stainless steel cap nuts with EPDM washer